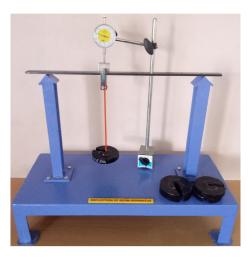

## ME 19 - DEFLECTION OF BEAM APPARATUS

Apparatus consists of a M.S. beam with graduation scale. Supplied complete with two knife edge end supports, a hanger with knife edge and a pointer. Apparatus is supplied with a dial gauge of 25 mm travel with magnetic base and set of weights with hanger.